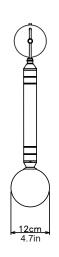

## Greenstone wall light - small

<u>Dimensions cm</u> W 12cm x H 57cm x D 17cm

<u>Dimensions inch</u> W 4.7in x H 22.5in x D 6.7in

<u>Material</u> Glass + Metal + Marble

<u>Finishes - glass</u> Pearl white