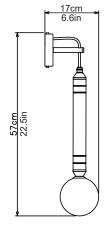

## Greenstone wall light - small

<u>Dimensions cm</u> W 12cm x H 57cm x D 17cm

<u>Dimensions inch</u> W 4.7in x H 22.5in x D 6.7in

<u>Material</u> Glass + Metal + Marble

<u>Finishes - glass</u> Pearl white