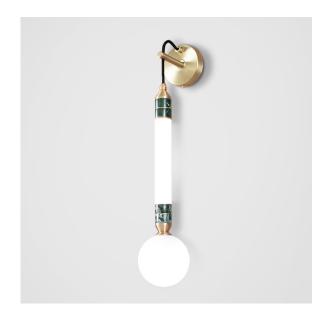

## Greenstone wall light - small

<u>Dimensions cm</u> W 12cm x H 57cm x D 17cm

<u>Dimensions inch</u> W 4.7in x H 22.5in x D 6.7in

<u>Material</u> Glass + Metal + Marble

<u>Finishes - glass</u> Pearl white

<u>Marble</u> Verde Guatemala Weight 1kg (2.2 lbs)

<u>Finishes - metal</u>
Brushed brass, Brushed nickel
Blackened steel

<u>Suspension</u> Cable - black, fabric covered

Canopy
Matching metal finish
10cm (3.9in) x 2.5cm (1in)